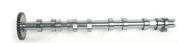

## OFFICE& WAREHOUSE

**Engine system** 

10048084

MAXUS G10

Intake Camshaft

Part No:

Model:

Part Name:

Part No:

Model:

Part Name:

10048085

MAXUS G10

Exhaust Camshaft

| Part No:   | 10048101         |
|------------|------------------|
| Part Name: | Valve Cover 1.9T |
| Model:     | MAXIIS V80       |

|            |                | , |
|------------|----------------|---|
| Part No:   | C00001632      | F |
| Part Name: | Air Flow Meter | F |
| Model:     | MAXUS V80      |   |