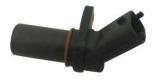

| ) | Part No:   | 281006364 |
|---|------------|-----------|
|   | Part Name: | Sensor    |
| J | Model:     | MAXUS V80 |

| Part No:   | C00003481               |
|------------|-------------------------|
| Part Name: | Power Steering Assembly |
| Model:     | MAXUS V80               |