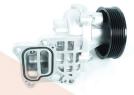

| _ |

| Part No:   |          | C00348029                                        |
|------------|----------|--------------------------------------------------|
| Part Name: | Camshaft | imported into National<br>VI Shangchai packaging |
| Model:     |          | MAXUS                                            |

| Part No:   | C00014627              |
|------------|------------------------|
| Part Name: | Clutch master cylinder |
| Model:     | MAXUS V80              |

| art No:   | C00002886                                    | ) ( | Part No:  |
|-----------|----------------------------------------------|-----|-----------|
| art Name: | Front shock absorber<br>top connecting plate |     | Part Name |
| Model:    | MAXUS V80                                    |     | Model:    |









| Part No:   |                   | C00013504          |
|------------|-------------------|--------------------|
| Part Name: | Subconjunto del 1 | orazo de control R |





| Part No:   | C00378138/C00088306                       |
|------------|-------------------------------------------|
| Part Name: | Exhaust pipe temperature<br>sensor D20—T5 |
| Model:     | MAXUS                                     |

| Part No:  | C00421559/C00073808       |
|-----------|---------------------------|
| Part Name | e: High pressure oil rail |
| Model:    | MAXUS                     |

| Part No:   |       |       | C   | 005426 | 12 |
|------------|-------|-------|-----|--------|----|
| Part Name: | Valve | cover | Nat | ional  | VI |
| Model:     |       |       | M   | AXUS V | 80 |

| No:   | C0