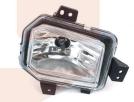

C00047560

MAXUS T60

Front bumper fog light (with bulb) right

C00014527

MAXUS V80

| Part No:   | C00088957                                |
|------------|------------------------------------------|
| Part Name: | Reversing mirror assembly<br>L 6P pitted |
| Model:     | MAXUS V90                                |