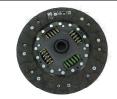

| Part No:   | C00078986                              |
|------------|----------------------------------------|
| Part Name: | Clutch disc assembly (Camel packaging) |
| Model:     | MAXUS T60                              |