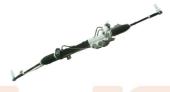

| 1 | Part No:   |       |          | C00047998 |
|---|------------|-------|----------|-----------|
|   | Part Name: | Power | Steering | Assembly  |
| J | Model:     |       |          | MAXUS T60 |

| Part No:   | C00088144      |
|------------|----------------|
| Part Name: | Generator 180A |
| Model:     | MAXUS V90      |

| Part No:   |       |          | C    | 00099 | 9406 |   |
|------------|-------|----------|------|-------|------|---|
| Part Name: | Power | steering | pump | asse  | mbly | _ |
| Model:     |       |          | Ma   | AXUS  | T60  |   |