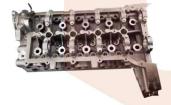

| Part No:   |                 | 10048066     |
|------------|-----------------|--------------|
| Part Name: | Cylinder head a | ssembly 1.9T |
| Model:     |                 | MAXUS G10    |

|  | Part No:   |       |     | 100-  | 48104 |
|--|------------|-------|-----|-------|-------|
|  | Part Name: | Waste | gas | valve | 1.9T  |
|  | Model:     |       |     | MAXUS | S V80 |