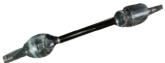

| Part No:   | C00015460/c00002327 |
|------------|---------------------|
| Part Name: | Engine Mount        |
| Model:     | MAXUS V80           |

| ľ  | Part No:   | C00026908                                 |
|----|------------|-------------------------------------------|
|    | Part Name: | Drive Shaft Intermediate Bearing Assembly |
| Ξ, | Model:     | MAXUS G10                                 |