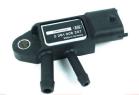

| Part No:   | C00088303                              |
|------------|----------------------------------------|
| Part Name: | Differential pressure sensor new model |
| Model:     | MAXUS V90/V80/T60/G10                  |