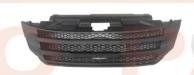

| Part No:               | C00196746     |
|------------------------|---------------|
| Part Name:Front bumper | without holes |
| Model:                 | MAXIIS V90    |

| 3 | Part No:   | C00228359 |
|---|------------|-----------|
| S | Part Name: | Grille    |
| ) | Model:     | MAXUS G10 |