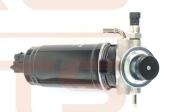

| Part No:   | 10168962         |
|------------|------------------|
| Part Name: | EGR Valve Cooler |
| Model:     | MAXUS            |

| Part No:   | 10169352                       |   |
|------------|--------------------------------|---|
| Part Name: | Engine High Pressure Fuel Pump | Ī |
| Model:     | MAXUS G10                      | 1 |