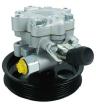

| 1 | Part No:   |       |          | C00047998 |
|---|------------|-------|----------|-----------|
|   | Part Name: | Power | Steering | Assembly  |
| J | Model:     |       |          | MAXUS T60 |

| Part No:   | C00088144      |
|------------|----------------|
| Part Name: | Generator 180A |
| Model:     | MAXUS V90      |

| Part No:   |       |          | C    | 00099 | 9406 |   |
|------------|-------|----------|------|-------|------|---|
| Part Name: | Power | steering | pump | asse  | mbly | _ |
| Model:     |       |          | Ma   | AXUS  | T60  |   |

| ١ | Part No:        |   |          | C    | 00428 | 3276 | ` |
|---|-----------------|---|----------|------|-------|------|---|
|   | Part Name: Powe | r | steering | pump | asse  | mbly |   |
|   | Model:          |   |          | Ma   | AXUS  | V90  |   |