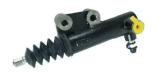

| Part No:   | C00002561             |
|------------|-----------------------|
| Part Name: | Clutch Slave Cylinder |
| Model:     | MAXUS V80             |

| Part No:   | C00002886                                 |
|------------|-------------------------------------------|
| Part Name: | Front Shock Absorber Top Connecting Plate |
| Model:     | MAXUS V80                                 |

| )      | Part No:   | C00085327             |
|--------|------------|-----------------------|
|        | Part Name: | Clutch slave cylinder |
| $\int$ | Model:     | MAXUS T60             |

| 1 | Part No:   |        |       |     | C  | 0004 | 786 | 3 |
|---|------------|--------|-------|-----|----|------|-----|---|
|   | Part Name: | Engine | Right | Fro | nt | Moun | tin | g |
|   | Model:     |        |       |     | M/ | XUS  | Т6  | 0 |