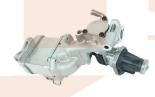

| Part No:   | C00055170             |
|------------|-----------------------|
| Part Name: | Clock Spring Assembly |
| Model:     | MAXUS T60             |

| Part No:   | C00090138                           |
|------------|-------------------------------------|
| Part Name: | Generator assembly National VI 150A |
| Model:     | MAXUS V80/D20                       |