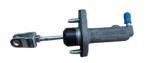

| Part No:   | C00014627              |
|------------|------------------------|
| Part Name: | Clutch master cylinder |
| Model:     | MAXUS V80              |

| art No:   | C00002886                                    | ) ( | Part No:  |
|-----------|----------------------------------------------|-----|-----------|
| art Name: | Front shock absorber<br>top connecting plate |     | Part Name |
| Model:    | MAXUS V80                                    |     | Model:    |