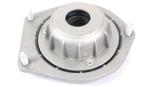

| Part No:   | C00002561             |
|------------|-----------------------|
| Part Name: | Clutch Slave Cylinder |
| Model:     | MAXUS V80             |

| Part No:   | C00002886                                 |
|------------|-------------------------------------------|
| Part Name: | Front Shock Absorber Top Connecting Plate |
| Model:     | MAXUS V80                                 |

| Part No:   | C00014627              |
|------------|------------------------|
| Part Name: | Clutch master cylinder |
| Model:     | MAXUS V80              |

| art No:   | C00002886                                    | ) ( | Part No:  |
|-----------|----------------------------------------------|-----|-----------|
| art Name: | Front shock absorber<br>top connecting plate |     | Part Name |
| Model:    | MAXUS V80                                    |     | Model:    |