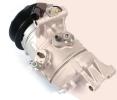

| Part No:   |       |          | C    | 00099 | 9406 |   |
|------------|-------|----------|------|-------|------|---|
| Part Name: | Power | steering | pump | asse  | mbly | _ |
| Model:     |       |          | Ma   | AXUS  | T60  |   |