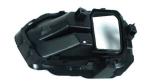

|            |                          | / |
|------------|--------------------------|---|
| Part No:   | DCJD/L                   |   |
| Part Name: | Reversing mirror light L |   |
| Model:     | MAXUS V90                | ĺ |

|   | Part No:   | DCJD/R                   |
|---|------------|--------------------------|
|   | Part Name: | Reversing mirror light R |
| ] | Model:     | MAXUSV 90                |

| Part No:   |     |           | V90D   | CJD | 001L | • |
|------------|-----|-----------|--------|-----|------|---|
| Part Name: | V90 | reversing | mirror | lig | ht L |   |
| Model:     |     |           | MA     | XUS | V90  | _ |