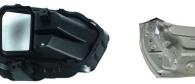

Part No:

Model:

Part Name:

C00088958 Reversing mirror assembly R 6P pitted

MAXUS V90

| ) | Part No:   | C00079552-4100 |
|---|------------|----------------|
|   | Part Name: | Front cover    |
| J | Model:     | MAXUS          |