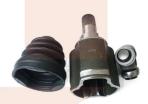

| ) | Part No:   | C00057149                                          |
|---|------------|----------------------------------------------------|
|   | Part Name: | Three-pin universal joint<br>assembly repair kit L |
|   | Model:     | MAXUS V80                                          |