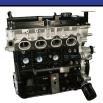

| Part No:   |                 | 10048066     |
|------------|-----------------|--------------|
| Part Name: | Cylinder head a | ssembly 1.9T |
| Model:     |                 | MAXUS G10    |

|  | Part No:   |       |     | 100-  | 48104 |
|--|------------|-------|-----|-------|-------|
|  | Part Name: | Waste | gas | valve | 1.9T  |
|  | Model:     |       |     | MAXUS | S V80 |