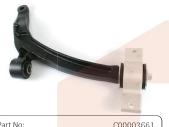

| Part No:   | C00002561             |
|------------|-----------------------|
| Part Name: | Clutch Slave Cylinder |
| Model:     | MAXUS V80             |

| Part No:   | C00002886                                 |
|------------|-------------------------------------------|
| Part Name: | Front Shock Absorber Top Connecting Plate |
| Model:     | MAXUS V80                                 |