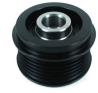

|  |     |  | - |
|--|-----|--|---|
|  | 100 |  |   |
|  |     |  |   |

| Part No:   | 10061920            |
|------------|---------------------|
| Part Name: | Generator tensioner |
| Model:     | MAXUS G10           |