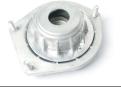

| _ | _    |         |       |       |     |        |        |      |
|---|------|---------|-------|-------|-----|--------|--------|------|
| ) | Part | : No:   |       |       | 7   | C      | 00017  | 215  |
| 1 | Part | : Name: | Front | wheel | hub | bearir | g asse | mbly |
|   | Мо   | del:    |       |       |     | М      | AXIIS  | V80  |

Part Name:

|  | Part No: |               | C00017215                |
|--|----------|---------------|--------------------------|
|  | Part Nan | ne: Front whe | el bearing               |
|  | Model:   | MAXUS V       | 80/V90/V7 <mark>0</mark> |