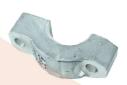

| Part No:   | C00026640            | Part No:      | C00026924               |
|------------|----------------------|---------------|-------------------------|
| Part Name: | Top connection plate | Part Name:Rea | r differential oil seal |
| Model:     | MAXUS G10            | Model:        | MAXUS G10               |

C00044806

MAXUS G10

Front bumper

| Part No: |                    | C00033188     | Part No:   |
|----------|--------------------|---------------|------------|
| Part Nar | ne: Middle door mi | ddle pulley R | Part Name: |
| Model:   |                    | MAXUS V80     | Model:     |