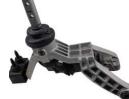

| 1 | Part No:                   | C00075414                   |
|---|----------------------------|-----------------------------|
|   | Part Name <sub>Front</sub> | suspension steering knuckle |
|   | Model:                     | MAXUS V90                   |