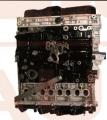

| Part No:   |                 | 10048066     |
|------------|-----------------|--------------|
| Part Name: | Cylinder head a | ssembly 1.9T |
| Model:     |                 | MAXUS G10    |

|  | Part No:   |       |     | 100-  | 48104 |
|--|------------|-------|-----|-------|-------|
|  | Part Name: | Waste | gas | valve | 1.9T  |
|  | Model:     |       |     | MAXUS | S V80 |