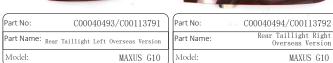

Part Name:

Part Name:Front timing protective cover

| ) | Part No:   | C00016761                                 |
|---|------------|-------------------------------------------|
|   | Part Name: | Left rear taillight,<br>outer low profile |
|   | Model:     | MAXUS G10                                 |