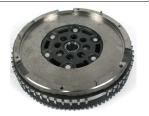

Part Name:

Model:

| Part No:   | C00229942/C00168769 |
|------------|---------------------|
| Part Name: | Tee connector-CSC   |
| Model:     | MAXUS V90           |

| Part No:   | 4150842100/C00039535               |  |
|------------|------------------------------------|--|
| Part Name: | Flywheel assembly/manual dual mass |  |
| Model:     | MAXUS G10                          |  |