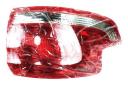

Part Name:

Part Name:Front timing protective cover

| ) | Part No:   | C00016761                                 |
|---|------------|-------------------------------------------|
|   | Part Name: | Left rear taillight,<br>outer low profile |
|   | Model:     | MAXUS G10                                 |