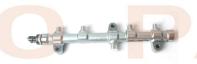

| Part No:   |                   | C00013504          |
|------------|-------------------|--------------------|
| Part Name: | Subconjunto del 1 | orazo de control R |

| Part No:   | C00378138/C00088306                       |
|------------|-------------------------------------------|
| Part Name: | Exhaust pipe temperature<br>sensor D20—T5 |
| Model:     | MAXUS                                     |

| No:   | C00013504                          | Part No:  | C00015463           | /C00002354   |
|-------|------------------------------------|-----------|---------------------|--------------|
| Name: | Subconjunto del brazo de control R | Part Name | Rear engine bracket | installation |
| del:  | MAXUS V80                          | Model:    |                     | MAXUS V80    |