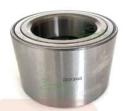

| _ | _    |         |       |       |     |        |        |      |
|---|------|---------|-------|-------|-----|--------|--------|------|
| ) | Part | : No:   |       |       | 7   | C      | 00017  | 215  |
| 1 | Part | : Name: | Front | wheel | hub | bearir | g asse | mbly |
|   | Мо   | del:    |       |       |     | М      | AXIIS  | V80  |

Part Name:

|  | Part No: |               | C00017215                |
|--|----------|---------------|--------------------------|
|  | Part Nan | ne: Front whe | el bearing               |
|  | Model:   | MAXUS V       | 80/V90/V7 <mark>0</mark> |