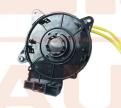

| Part No:   | C00055170             |
|------------|-----------------------|
| Part Name: | Clock Spring Assembly |
| Model:     | MAXUS T60             |

| Part No:   | C00090138                           |
|------------|-------------------------------------|
| Part Name: | Generator assembly National VI 150A |
| Model:     | MAXUS V80/D20                       |