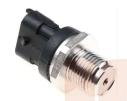

| Part | No:  |     |      |       |        | 92   | 28400  | 080  | 3 |
|------|------|-----|------|-------|--------|------|--------|------|---|
| Part | Nan  | ne: | High | Press | ure Oi | l Pi | ımp Se | enso | r |
| Мо   | del: |     |      |       | MAX    | US   | G10    | 1. 9 | 9 |