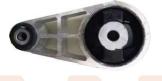

| Part No:   | C00015460/c00002327 |
|------------|---------------------|
| Part Name: | Engine Mount        |
| Model:     | MAXUS V80           |

| ľ  | Part No:   | C00026908                                 |
|----|------------|-------------------------------------------|
|    | Part Name: | Drive Shaft Intermediate Bearing Assembly |
| Ξ, | Model:     | MAXUS G10                                 |