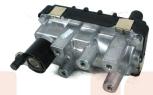

| 1 | Part No:   |       |          | C00047998 |
|---|------------|-------|----------|-----------|
|   | Part Name: | Power | Steering | Assembly  |
| J | Model:     |       |          | MAXUS T60 |

| Part No:   | C00088144      |
|------------|----------------|
| Part Name: | Generator 180A |
| Model:     | MAXUS V90      |

| Part No:   |       |          | C    | 00099 | 9406 |   |
|------------|-------|----------|------|-------|------|---|
| Part Name: | Power | steering | pump | asse  | mbly | _ |
| Model:     |       |          | Ma   | AXUS  | T60  |   |

| ١ | Part No:        |   |          | C    | 00428 | 3276 | ` |
|---|-----------------|---|----------|------|-------|------|---|
|   | Part Name: Powe | r | steering | pump | asse  | mbly |   |
|   | Model:          |   |          | Ma   | AXUS  | V90  |   |