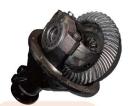

| ` | Par | t No:   |                      | C           | 00089058       |
|---|-----|---------|----------------------|-------------|----------------|
|   | Par | t Name: | Rear axle differenti | al assembly | 3.818 ordinary |
|   | Мс  | odel:   |                      | MAXUS       | T60/T90        |