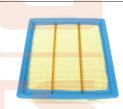

|  | Part No:   | C00065836  |          |  |  |
|--|------------|------------|----------|--|--|
|  | Part Name: | Air filter | element  |  |  |
|  | Model:     | MAXUS      | G10 1.9T |  |  |

| Part No:   |       |       | C000 | 57050  |
|------------|-------|-------|------|--------|
| Part Name: | Front | drive | half | shaft  |
| Model:     |       |       | MAXU | JS V80 |

| Part No:   |       |       | C00    | 090639 |
|------------|-------|-------|--------|--------|
| Part Name: | Valve | cover | gasket | large  |
| Model:     |       |       |        | MAXUS  |

| t No:   | C00068668             | Part No:   | C00085321          |
|---------|-----------------------|------------|--------------------|
| t Name: | Diesel filter element | Part Name: | Air filter element |
| odel:   | MAXUS G10             | Model:     | MAXUS T60          |

| Part No:   | C00111578/C00016587 |
|------------|---------------------|
| Part Name: | Air filter element  |
| Model:     | MAXUS               |

| all in the same | 19 5 5 5 5 5 5 5 5 5 5 5 5 5 5 5 5 5 5 5 |
|-----------------|------------------------------------------|
|                 |                                          |