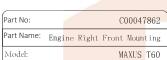

| )      | Part No:   | C00085327             |
|--------|------------|-----------------------|
|        | Part Name: | Clutch slave cylinder |
| $\int$ | Model:     | MAXUS T60             |

| 1 | Part No:   |        |       |     | C  | 0004 | 786 | 3 |
|---|------------|--------|-------|-----|----|------|-----|---|
|   | Part Name: | Engine | Right | Fro | nt | Moun | tin | g |
|   | Model:     |        |       |     | M/ | XUS  | Т6  | 0 |