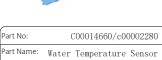

| ) | Part No:   | 281006364 |
|---|------------|-----------|
|   | Part Name: | Sensor    |
| J | Model:     | MAXUS V80 |

| Part No:   | C00003481               |
|------------|-------------------------|
| Part Name: | Power Steering Assembly |
| Model:     | MAXUS V80               |