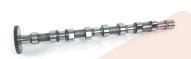

| - |      |   |
|---|------|---|
|   |      |   |
|   | سالم | - |

| Part No:   | C00345777             |
|------------|-----------------------|
| Part Name: | Camshaft Exhaust ESC  |
| Model:     | MAXUS T60/T90/V90/G10 |

| Part No:       | C00472950/C00071769      |
|----------------|--------------------------|
| Part Name: Cam | shaft intake National VI |
| Model:         | MAXUS                    |

| ) | Part No: |     |     |     | G10  | OTLZW | G |
|---|----------|-----|-----|-----|------|-------|---|
|   | Part Nan | ne: | Cam | bea | ring | cove  | r |
|   | Model:   |     |     |     | MAXU | JS G1 | 0 |

| Part No:   |          | C00348029                                        |
|------------|----------|--------------------------------------------------|
| Part Name: | Camshaft | imported into National<br>VI Shangchai packaging |
| Model:     |          | MAXUS                                            |