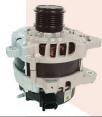

| Part No:   | C00055170             |
|------------|-----------------------|
| Part Name: | Clock Spring Assembly |
| Model:     | MAXUS T60             |

| Part No:   | C00090138                           |
|------------|-------------------------------------|
| Part Name: | Generator assembly National VI 150A |
| Model:     | MAXUS V80/D20                       |