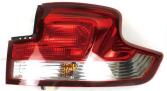

Part Name: Air conditioning filter element

| C00013    | 619  | Part No: |              | C00048272  |
|-----------|------|----------|--------------|------------|
| ilter ele | ment | Part Nam | ne: Condense | r assembly |
| MAXUS     | V80  | Model:   |              | MAXUS V80  |

| Part No:   | C00074198                       |
|------------|---------------------------------|
| Part Name: | Air conditioning filter element |
| Model:     | MAXUS G10 1.9T                  |

Part Name: Accessory belt 6PK1956 Shangchai

| Part No:   | C00336314/C00221140    |
|------------|------------------------|
| Part Name: | Front safety bracket R |
| Model:     | MAXUS T90              |

| Part No:   |                  | C00089344      |
|------------|------------------|----------------|
| Part Name: | Air conditioning | filter element |
| Model:     |                  | MAXUS T60      |