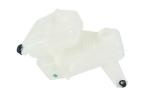

MAXUS V80

| ١ | Part No:   |                 | C00056177   |
|---|------------|-----------------|-------------|
|   | Part Name: | Heater Core and | Accessories |
|   | Model:     |                 | MAXUS V80   |