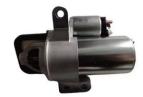

| Part No:   | C00000047 |
|------------|-----------|
| Part Name: | Starter   |
| Model:     | MAXUS V80 |

| Part No:   | C00002423            |
|------------|----------------------|
| Part Name: | Intercooler assembly |
| Model:     | MAXUS V80            |

Part No:

C00314263

Starter assembly

MAXUS T60 2.8

| Part No:   |         | C00047               | 382 | ` |
|------------|---------|----------------------|-----|---|
| Part Name: | Interes | oler asse<br>without |     | _ |
| Model:     |         | MAXUS                | V80 | _ |