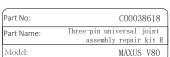

| ) | Part No:   | C00057149                                          |
|---|------------|----------------------------------------------------|
|   | Part Name: | Three-pin universal joint<br>assembly repair kit L |
|   | Model:     | MAXUS V80                                          |