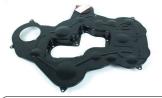

Part Name:

Part Name:Front timing protective cover

| ) | Part No:   | C00016761                                 |
|---|------------|-------------------------------------------|
|   | Part Name: | Left rear taillight,<br>outer low profile |
|   | Model:     | MAXUS G10                                 |