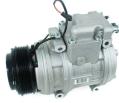

| Part No:   | C00000073           |
|------------|---------------------|
| Part Name: | Compressor Assembly |
| Model:     | MAXUS V10           |

| Part No:   | C00001264             |
|------------|-----------------------|
| Part Name: | Booster Pump Assembly |
| Model:     | MAXUS V80/60          |

| Part No:   | C00075643                         |
|------------|-----------------------------------|
| Part Name: | Air conditioning compressor Umate |
| Model:     | MAXUS V80                         |