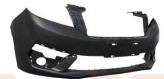

Part No:

Model:

Part No:

Model:

|  | Part No:   |       |        | CO      | 0044806 |
|--|------------|-------|--------|---------|---------|
|  | Part Name: | Front | Bumper | Foreign | Version |
|  | Model:     |       |        | MAX     | XUS G10 |

C00044806

MAXUS G10

Front bumper

| Part No: |                    | C00033188     | Part No:   |
|----------|--------------------|---------------|------------|
| Part Nar | ne: Middle door mi | ddle pulley R | Part Name: |
| Model:   |                    | MAXUS V80     | Model:     |

| , | Part No:   | C00126306         |
|---|------------|-------------------|
|   | Part Name: | front bumper skin |
|   | Model:     | MAXUS G10         |

Part Name<sub>Front</sub> combination headlight right

| Part No:               | C00196746     |
|------------------------|---------------|
| Part Name:Front bumper | without holes |
| Model:                 | MAXIIS V90    |

| 3 | Part No:   | C00228359 |
|---|------------|-----------|
| S | Part Name: | Grille    |
| ) | Model:     | MAXUS G10 |