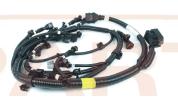

| ) | Part No:   | C00046481/S00006900                                           |
|---|------------|---------------------------------------------------------------|
| 1 | Part Name: | Electronically controlled engine<br>wiring harness National V |
| J | Model:     | MAXUS V80                                                     |