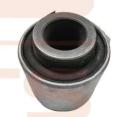

LICHANG AUTO PARTS

| Part No:   |       |       | C00 | 0003 | 3652  |
|------------|-------|-------|-----|------|-------|
| Part Name: | Lower | Swing | Arm | Bus  | shing |
| Model:     |       |       | MAX | US   | V80   |