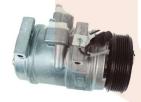

| Part No:   | C00075643                         |
|------------|-----------------------------------|
| Part Name: | Air conditioning compressor Umate |
| Model:     | MAXUS V80                         |