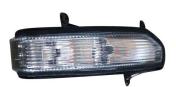

|            |                          | / |
|------------|--------------------------|---|
| Part No:   | DCJD/L                   |   |
| Part Name: | Reversing mirror light L |   |
| Model:     | MAXUS V90                | ĺ |

|   | Part No:   | DCJD/R                   |
|---|------------|--------------------------|
|   | Part Name: | Reversing mirror light R |
| ] | Model:     | MAXUSV 90                |

| Part No:   |     |           | V90D   | CJD | 001L | • |
|------------|-----|-----------|--------|-----|------|---|
| Part Name: | V90 | reversing | mirror | lig | ht L |   |
| Model:     |     |           | MA     | XUS | V90  | _ |