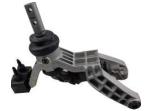

|  | Part No: |     |       |         | C0004 | 19420 |
|--|----------|-----|-------|---------|-------|-------|
|  | Part Nan | ne: | Front | hanging | ball  | head  |
|  | Model:   |     |       |         | MAXUS | 5 T60 |

| Part No:                 | C00053225            |
|--------------------------|----------------------|
| Part Name: Front lower s | suspension ball head |
| Model:                   | MAXUS T60            |