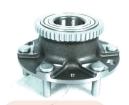

| _ | _    |         |       |       |     |        |        |      |
|---|------|---------|-------|-------|-----|--------|--------|------|
| ) | Part | : No:   |       |       | 7   | C      | 00017  | 215  |
| 1 | Part | : Name: | Front | wheel | hub | bearir | g asse | mbly |
|   | Мо   | del:    |       |       |     | М      | AXIIS  | V80  |

Part Name:

|  | Part No: |               | C00017215                |
|--|----------|---------------|--------------------------|
|  | Part Nan | ne: Front whe | el bearing               |
|  | Model:   | MAXUS V       | 80/V90/V7 <mark>0</mark> |