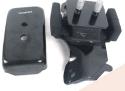

| Part No:   | C00015460/c00002327 |
|------------|---------------------|
| Part Name: | Engine Mount        |
| Model:     | MAXUS V80           |

| ľ  | Part No:   | C00026908                                 |
|----|------------|-------------------------------------------|
|    | Part Name: | Drive Shaft Intermediate Bearing Assembly |
| Ξ, | Model:     | MAXUS G10                                 |