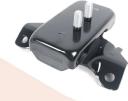

| )      | Part No:   | C00085327             |
|--------|------------|-----------------------|
|        | Part Name: | Clutch slave cylinder |
| $\int$ | Model:     | MAXUS T60             |

| 1 | Part No:   |        |       |     | C  | 0004 | 786 | 3 |
|---|------------|--------|-------|-----|----|------|-----|---|
|   | Part Name: | Engine | Right | Fro | nt | Moun | tin | g |
|   | Model:     |        |       |     | M/ | XUS  | Т6  | 0 |