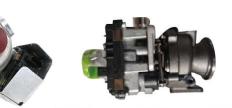

| Part No:   | C0 <mark>004645</mark> 5/S00 | 0009743 Part N | c: C00192755/C00333791 |
|------------|------------------------------|----------------|------------------------|
| Part Name: | Turbocharger Nati            | onal V Part N  | ame: Turbocharger      |
| Model:     | MAX                          | US V80 Mode    | d: MAXUS V90           |