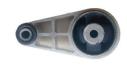

| Part No:   | C00015460/c00002327 |
|------------|---------------------|
| Part Name: | Engine Mount        |
| Model:     | MAXUS V80           |

| ľ  | Part No:   | C00026908                                 |
|----|------------|-------------------------------------------|
|    | Part Name: | Drive Shaft Intermediate Bearing Assembly |
| Ξ, | Model:     | MAXUS G10                                 |