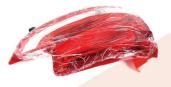

Part Name:

Part Name:Front timing protective cover

| ) | Part No:   | C00016761                                 |
|---|------------|-------------------------------------------|
|   | Part Name: | Left rear taillight,<br>outer low profile |
|   | Model:     | MAXUS G10                                 |