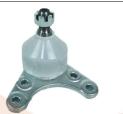

| Part No:                 | C00053225            |
|--------------------------|----------------------|
| Part Name: Front lower s | suspension ball head |
| Model:                   | MAXUS T60            |