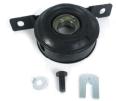

| Part No:   | C00015460/c00002327 |
|------------|---------------------|
| Part Name: | Engine Mount        |
| Model:     | MAXUS V80           |

| ľ  | Part No:   | C00026908                                 |
|----|------------|-------------------------------------------|
|    | Part Name: | Drive Shaft Intermediate Bearing Assembly |
| Ξ, | Model:     | MAXUS G10                                 |