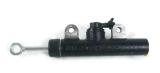

| Part No:   | C00002561             |
|------------|-----------------------|
| Part Name: | Clutch Slave Cylinder |
| Model:     | MAXUS V80             |

| Part No:   | C00002886                                 |
|------------|-------------------------------------------|
| Part Name: | Front Shock Absorber Top Connecting Plate |
| Model:     | MAXUS V80                                 |