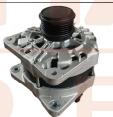

| 1 | Part No:   |       |          | C00047998 |
|---|------------|-------|----------|-----------|
|   | Part Name: | Power | Steering | Assembly  |
| J | Model:     |       |          | MAXUS T60 |

| Part No:   | C00088144      |
|------------|----------------|
| Part Name: | Generator 180A |
| Model:     | MAXUS V90      |

| Part No:   | C00055170             |
|------------|-----------------------|
| Part Name: | Clock Spring Assembly |
| Model:     | MAXUS T60             |

| Part No:   | C00090138                           |
|------------|-------------------------------------|
| Part Name: | Generator assembly National VI 150A |
| Model:     | MAXUS V80/D20                       |