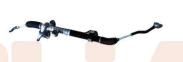

| ` | Part No:   | C00015463                            |
|---|------------|--------------------------------------|
|   | Part Name: | Rear Suspension Anti-torsion Tie Rod |
| , | Model:     | MAXUS V80                            |