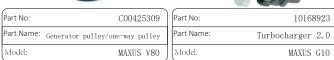

| Part No:   | C0 <mark>004645</mark> 5/S00 | 0009743 Part N | c: C00192755/C00333791 |
|------------|------------------------------|----------------|------------------------|
| Part Name: | Turbocharger Nati            | onal V Part N  | ame: Turbocharger      |
| Model:     | MAX                          | US V80 Mode    | d: MAXUS V90           |