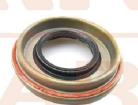

| Part No:   | C00026640            | Part No:      | C00026924               |
|------------|----------------------|---------------|-------------------------|
| Part Name: | Top connection plate | Part Name:Rea | r differential oil seal |
| Model:     | MAXUS G10            | Model:        | MAXUS G10               |