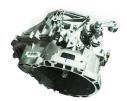

|  | Part No:   | C00339955                       |
|--|------------|---------------------------------|
|  | Part Name: | Transmission assembly six-speed |
|  | Model:     | MAXUS V80                       |