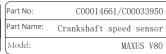

| Part No:   | C00088303                              |
|------------|----------------------------------------|
| Part Name: | Differential pressure sensor new model |
| Model:     | MAXUS V90/V80/T60/G10                  |