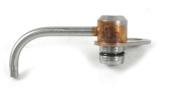

|            |                          | / |
|------------|--------------------------|---|
| Part No:   | DCJD/L                   |   |
| Part Name: | Reversing mirror light L |   |
| Model:     | MAXUS V90                | ĺ |