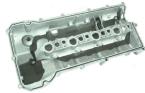

| Part No:   |    | 10048106 |       |        | 18106 |
|------------|----|----------|-------|--------|-------|
| Part Name: | Va | lve      | cover | gasket | 1.9T  |
| Model:     |    |          |       | MAXUS  | V80   |