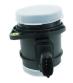

Part No:

Model:

Part Name:

10048085

MAXUS G10

Exhaust Camshaft

| Part No:   | 10048101         |
|------------|------------------|
| Part Name: | Valve Cover 1.9T |
| Model:     | MAXIIS V80       |

|            |                | , |
|------------|----------------|---|
| Part No:   | C00001632      | F |
| Part Name: | Air Flow Meter | F |
| Model:     | MAXUS V80      |   |