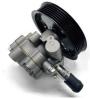

| 1 | Part No:   |       |          | C00047998 |
|---|------------|-------|----------|-----------|
|   | Part Name: | Power | Steering | Assembly  |
| J | Model:     |       |          | MAXUS T60 |

| Part No:   | C00088144      |
|------------|----------------|
| Part Name: | Generator 180A |
| Model:     | MAXUS V90      |

| Part No:   |       |          | C    | 00099 | 9406 |   |
|------------|-------|----------|------|-------|------|---|
| Part Name: | Power | steering | pump | asse  | mbly | _ |
| Model:     |       |          | Ma   | AXUS  | T60  |   |

| ١ | Part No:        |   |          | C    | 00428 | 3276 | ` |
|---|-----------------|---|----------|------|-------|------|---|
|   | Part Name: Powe | r | steering | pump | asse  | mbly |   |
|   | Model:          |   |          | Ma   | AXUS  | V90  |   |