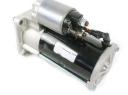

| Part No:   | C00000047 |
|------------|-----------|
| Part Name: | Starter   |
| Model:     | MAXUS V80 |

| Part No:   | C00002423            |
|------------|----------------------|
| Part Name: | Intercooler assembly |
| Model:     | MAXUS V80            |

Part No:

C00314263

Starter assembly

MAXUS T60 2.8

| Part No:   |         | C00047               | 382 | ` |
|------------|---------|----------------------|-----|---|
| Part Name: | Interes | oler asse<br>without |     | _ |
| Model:     |         | MAXUS                | V80 | _ |