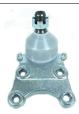

|  | Part No: |     |       |         | C0004 | 19420 |
|--|----------|-----|-------|---------|-------|-------|
|  | Part Nan | ne: | Front | hanging | ball  | head  |
|  | Model:   |     |       |         | MAXUS | 5 T60 |

| Part No:                 | C00053225            |
|--------------------------|----------------------|
| Part Name: Front lower s | suspension ball head |
| Model:                   | MAXUS T60            |