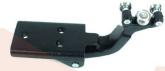

|  | Part No: |     |       |         | C0004 | 19420 |
|--|----------|-----|-------|---------|-------|-------|
|  | Part Nan | ne: | Front | hanging | ball  | head  |
|  | Model:   |     |       |         | MAXUS | 5 T60 |

| Part No:                 | C00053225            |
|--------------------------|----------------------|
| Part Name: Front lower s | suspension ball head |
| Model:                   | MAXUS T60            |