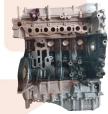

| Part No:                           | C00226795                 |
|------------------------------------|---------------------------|
| Part Name <sub>T60 rear driv</sub> | e longitudinal 2.0 diesel |
| Model:                             | MAXUS T60                 |