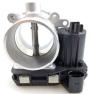

| Part No:   | C00046499                      |
|------------|--------------------------------|
| Part Name: | Electronic Throttle National V |
| Model:     | MAXUS                          |

| Part No:   | C00078295 |
|------------|-----------|
| Part Name: | Motor     |
| Model:     | MAXUS V90 |