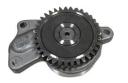

Part Name: Generator assembly National VI 150A

| 10202175                                             | Part N |
|------------------------------------------------------|--------|
| Convex muchine (without timing and without oil pump) | Part N |
| MAXUS G10 1.9                                        | Mode   |