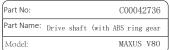

----------|
| Part Name: | Intercooler assembly |
| Model:     | MAXUS V80            |

| Part No:   | C00033425               |
|------------|-------------------------|
| Part Name: | Generator assembly 155A |
| Model:     | MAXUS V80               |

| Part No:   |       |       | C00035460  |
|------------|-------|-------|------------|
| Part Name: | Shift | cable | national V |
| Model:     |       |       | MAXUS V80  |

| Part No:   | C00035655                                |
|------------|------------------------------------------|
| Part Name: | Half shaft assembly R 6 speed<br>(Saihu) |
| Model:     | MAXUS V80                                |











| 0 |   |
|---|---|
| - |   |
| 1 | , |

|  |  | 1 |
|--|--|---|
|  |  |   |
|  |  |   |

Part No:

Model:

Part Name:









| Part No:   | C00047297                                                         |
|------------|-------------------------------------------------------------------|
| Part Name: | Shift cable/gear selector cable<br>National fifth and sixth speed |
| Model:     | MAXUS V80                                                         |









Part No:

C00314263

Starter assembly

MAXUS T60 2.8



| Part No:   |         | C00047               | 382 | ` |
|------------|---------|----------------------|-----|---|
| Part Name: | Interes | oler asse<br>without |     | _ |
| Model:     |         | MAXUS                | V80 | _ |

|  | Part No: |     |       |         | C0004 | 19420 |
|--|----------|-----|-------|---------|-------|-------|
|  | Part Nan | ne: | Front | hanging | ball  | head  |