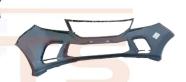

| Part No:               | C00196746     |
|------------------------|---------------|
| Part Name:Front bumper | without holes |
| Model:                 | MAXIIS V90    |

| 3 | Part No:   | C00228359 |
|---|------------|-----------|
| S | Part Name: | Grille    |
| ) | Model:     | MAXUS G10 |