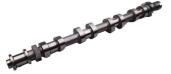

Part No:

Model:

Part Name:

10048085

MAXUS G10

Exhaust Camshaft

| Part No:   | 10048101         |
|------------|------------------|
| Part Name: | Valve Cover 1.9T |
| Model:     | MAXIIS V80       |

|            |                | , |
|------------|----------------|---|
| Part No:   | C00001632      | F |
| Part Name: | Air Flow Meter | F |
| Model:     | MAXUS V80      |   |