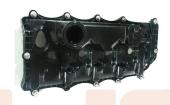

| Part No:   |    | 10048106 |       |        | 18106 |
|------------|----|----------|-------|--------|-------|
| Part Name: | Va | lve      | cover | gasket | 1.9T  |
| Model:     |    |          |       | MAXUS  | V80   |