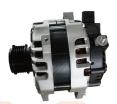

| Part No:   | C00055170             |
|------------|-----------------------|
| Part Name: | Clock Spring Assembly |
| Model:     | MAXUS T60             |

| Part No:   | C00090138                           |
|------------|-------------------------------------|
| Part Name: | Generator assembly National VI 150A |
| Model:     | MAXUS V80/D20                       |