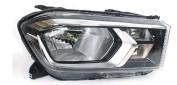

| Part No:   | C00047657      |
|------------|----------------|
| Part Name: | Headlight left |
| Model:     | MAXUS T60      |

| Part No:   | C00113995                | Part No:   | C00113996                |
|------------|--------------------------|------------|--------------------------|
| Part Name: | Headlight assembly R LED | Part Name: | Headlight assembly L LED |
| Model:     | MAXUS V90                | Model:     | MAXUS V90                |