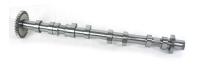

## OFFICE& WAREHOUSE

**Engine system** 

10048084

MAXUS G10

Intake Camshaft

Part No:

Model:

Part Name:

Part No:

Model:

Part Name:

10048085

MAXUS G10

Exhaust Camshaft

| Part No:   | 10048101         |
|------------|------------------|
| Part Name: | Valve Cover 1.9T |
| Model:     | MAXIIS V80       |

|            |                | , |
|------------|----------------|---|
| Part No:   | C00001632      | F |
| Part Name: | Air Flow Meter | F |
| Model:     | MAXUS V80      |   |