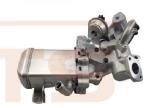

|   | Part No:   |      |          | C000 | 14611 |
|---|------------|------|----------|------|-------|
|   | Part Name: | High | pressure | oil  | pump  |
| ] | Model:     |      |          | N    | MAXUS |

| Part No:   | C00014612            |
|------------|----------------------|
| Part Name: | Common rail oil rail |
| Model:     | MAXUS V80            |

| Part No:   | C00045834             |
|------------|-----------------------|
| Part Name: | Booster pump assembly |
| Model:     | MAXUS T60/V80         |