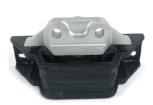

| Part No:   | C00015460/c00002327 |
|------------|---------------------|
| Part Name: | Engine Mount        |
| Model:     | MAXUS V80           |

| ľ  | Part No:   | C00026908                                 |
|----|------------|-------------------------------------------|
|    | Part Name: | Drive Shaft Intermediate Bearing Assembly |
| Ξ, | Model:     | MAXUS G10                                 |

| )      | Part No:   | C00085327             |
|--------|------------|-----------------------|
|        | Part Name: | Clutch slave cylinder |
| $\int$ | Model:     | MAXUS T60             |

| 1 | Part No:   |        |       |     | C  | 0004 | 786 | 3 |
|---|------------|--------|-------|-----|----|------|-----|---|
|   | Part Name: | Engine | Right | Fro | nt | Moun | tin | g |
|   | Model:     |        |       |     | M/ | XUS  | Т6  | 0 |