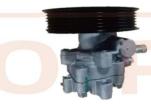

| 1 | Part No:   |       |          | C00047998 |
|---|------------|-------|----------|-----------|
|   | Part Name: | Power | Steering | Assembly  |
| J | Model:     |       |          | MAXUS T60 |

| Part No:   | C00088144      |
|------------|----------------|
| Part Name: | Generator 180A |
| Model:     | MAXUS V90      |

| Part No:   |       |          | C    | 00099 | 9406 |   |
|------------|-------|----------|------|-------|------|---|
| Part Name: | Power | steering | pump | asse  | mbly | _ |
| Model:     |       |          | Ma   | AXUS  | T60  |   |

| ١ | Part No:        |   |          | C    | 00428 | 3276 | ` |
|---|-----------------|---|----------|------|-------|------|---|
|   | Part Name: Powe | r | steering | pump | asse  | mbly |   |
|   | Model:          |   |          | Ma   | AXUS  | V90  |   |