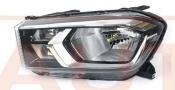

| Part No:   | C00047657      |
|------------|----------------|
| Part Name: | Headlight left |
| Model:     | MAXUS T60      |

| Part No:   | C00113995                | Part No:   | C00113996                |
|------------|--------------------------|------------|--------------------------|
| Part Name: | Headlight assembly R LED | Part Name: | Headlight assembly L LED |
| Model:     | MAXUS V90                | Model:     | MAXUS V90                |