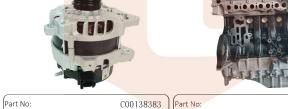

| Part No:   | C00050282               |
|------------|-------------------------|
| Part Name: | Generator assembly 120A |
| Model:     | MAXUS T60               |

| C00034128          | Part No:   | C00050578                          |
|--------------------|------------|------------------------------------|
| Rear Wheel Bearing | Part Name: | Parking Brake Front Cable Assembly |
| MAXUS V80          | Model:     | MAXUS V90                          |

Part Name: Generator assembly National VI 150A

| 10202175                                             | Part N |
|------------------------------------------------------|--------|
| Convex muchine (without timing and without oil pump) | Part N |
| MAXUS G10 1.9                                        | Mode   |