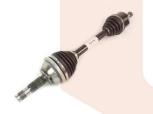

| Part No:   | C00035655                                |
|------------|------------------------------------------|
| Part Name: | Half shaft assembly R 6 speed<br>(Saihu) |
| Model:     | MAXUS V80                                |

|  | Part No:   | C00065836  |          |  |  |
|--|------------|------------|----------|--|--|
|  | Part Name: | Air filter | element  |  |  |
|  | Model:     | MAXUS      | G10 1.9T |  |  |

| Part No:   |       |       | C000 | 57050  |
|------------|-------|-------|------|--------|
| Part Name: | Front | drive | half | shaft  |
| Model:     |       |       | MAXU | JS V80 |