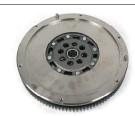

| Part No:   | 415093310          |
|------------|--------------------|
| Part Name: | Dual mass flywheel |
| Model:     | MAXUS T60          |

11 Jiangxi Lichang Auto Parts Co., Ltd. Jiangxi Lichang Auto Parts Co., Ltd. 12 Air conditioning system