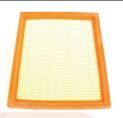

|  | Part No:   | C00065836  |          |  |  |
|--|------------|------------|----------|--|--|
|  | Part Name: | Air filter | element  |  |  |
|  | Model:     | MAXUS      | G10 1.9T |  |  |

| Part No:   |       |       | C000 | 57050  |
|------------|-------|-------|------|--------|
| Part Name: | Front | drive | half | shaft  |
| Model:     |       |       | MAXU | JS V80 |

| Part No:   |       |       | C00    | 090639 |
|------------|-------|-------|--------|--------|
| Part Name: | Valve | cover | gasket | large  |
| Model:     |       |       |        | MAXUS  |

| t No:   | C00068668             | Part No:   | C00085321          |
|---------|-----------------------|------------|--------------------|
| t Name: | Diesel filter element | Part Name: | Air filter element |
| odel:   | MAXUS G10             | Model:     | MAXUS T60          |

| Part No:   | C00111578/C00016587 |
|------------|---------------------|
| Part Name: | Air filter element  |
| Model:     | MAXUS               |

| all in the same | 19 5 5 5 5 5 5 5 5 5 5 5 5 5 5 5 5 5 5 5 |
|-----------------|------------------------------------------|
|                 |                                          |

|        | Part No:   | C00176661          |
|--------|------------|--------------------|
| 1      | Part Name: | Air filter element |
| $\int$ | Model:     | MAXUS V90 X        |

| Part No:   | C00176668          |
|------------|--------------------|
| Part Name: | Air filter element |
| Model:     | MAXUS V90 D        |