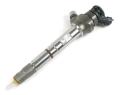

| Part No:     | C00106163                                            | ĺ |
|--------------|------------------------------------------------------|---|
| Part Name:   | Injector assembly National VI<br>single supercharger | I |
| Model: MAXUS | V90/V80/D90/T90/T60/G10/G20                          | [ |