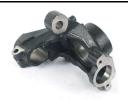

| 1 | Part No:                   | C00075414                   |
|---|----------------------------|-----------------------------|
|   | Part Name <sub>Front</sub> | suspension steering knuckle |
|   | Model:                     | MAXUS V90                   |