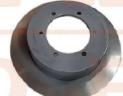

| Part No:   | C00017611       |
|------------|-----------------|
| Part Name: | Rear Brake Disc |
| Model:     | MAXUS G10       |

|            |            | _ |
|------------|------------|---|
| Part No:   | C00017629  | P |
| Part Name: | Brake Disc | Р |
| Model:     | MAXUS G10  | N |