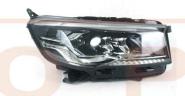

| Part No:   | C00047657      |
|------------|----------------|
| Part Name: | Headlight left |
| Model:     | MAXUS T60      |

| Part No:   | C00113995                | Part No:   | C00113996                |
|------------|--------------------------|------------|--------------------------|
| Part Name: | Headlight assembly R LED | Part Name: | Headlight assembly L LED |
| Model:     | MAXUS V90                | Model:     | MAXUS V90                |