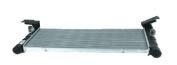

MAXUS V80

| ١ | Part No:   |                 | C00056177   |
|---|------------|-----------------|-------------|
|   | Part Name: | Heater Core and | Accessories |
|   | Model:     |                 | MAXUS V80   |