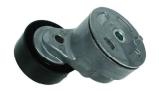

|  |     |  | - |
|--|-----|--|---|
|  | 100 |  |   |
|  |     |  |   |

| Part No:   | 10061920            |
|------------|---------------------|
| Part Name: | Generator tensioner |
| Model:     | MAXUS G10           |