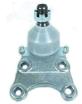

|  | Part No: |     |       |         | C0004 | 19420 |
|--|----------|-----|-------|---------|-------|-------|
|  | Part Nan | ne: | Front | hanging | ball  | head  |
|  | Model:   |     |       |         | MAXUS | 5 T60 |