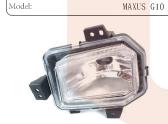

MAXUS T60

Front bumper fog light (with bulb) left

Part No:

Model:

Part Name:

outer low profile

Part No:

Model:

Part No:

Model:

Part No:

Part No:

Model:

Part No:

Model:

Part Name: