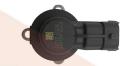

| Part | No:  |     |      |       |        | 92   | 28400  | 080  | 3 |
|------|------|-----|------|-------|--------|------|--------|------|---|
| Part | Nan  | ne: | High | Press | ure Oi | l Pi | ımp Se | enso | r |
| Мо   | del: |     |      |       | MAX    | US   | G10    | 1. 9 | 9 |