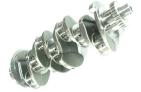

| ) | Part No:   | C00026278    |
|---|------------|--------------|
|   | Part Name: | Elastic Clip |
| J | Model:     | MAXUS G10    |

S00030305/C00107403

Crankshaft

MAXUS V80

MAXUS G10

Part No:

Model:

Model:

Part Name:

|  | Part No: |               | C00017215                |
|--|----------|---------------|--------------------------|
|  | Part Nan | ne: Front whe | el bearing               |
|  | Model:   | MAXUS V       | 80/V90/V7 <mark>0</mark> |